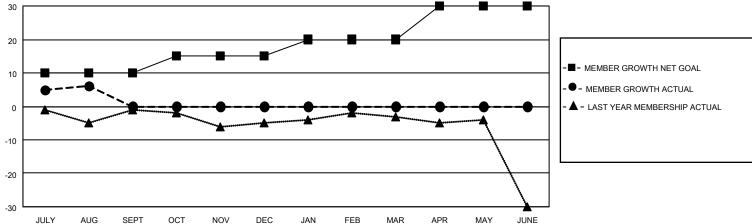

## MONTHLY MEMBERSHIP PROGRESS REPORT

LOCATION ILLINOIS District 1 F Results as of: 8/31/2022

| Clubs RESULTS FOR 2022-2023 |   |   |   | Members RESULTS FOR 2022-2023 |    |    |   |
|-----------------------------|---|---|---|-------------------------------|----|----|---|
|                             |   |   |   |                               |    |    |   |
| JULY/AUG/SEPT               | 0 | 0 | 0 | JULY/AUG/SEPT                 | 10 | 15 | 6 |
| OCT/NOV/DEC                 | 1 | 0 | 0 | OCT/NOV/DEC                   | 5  | 0  | 0 |
| JAN/FEB/MAR                 | 1 | 0 | 0 | JAN/FEB/MAR                   | 5  | 0  | 0 |
| APR/MAY/JUNE                | 0 | 0 | 0 | APR/MAY/JUNE                  | 10 | 0  | 0 |