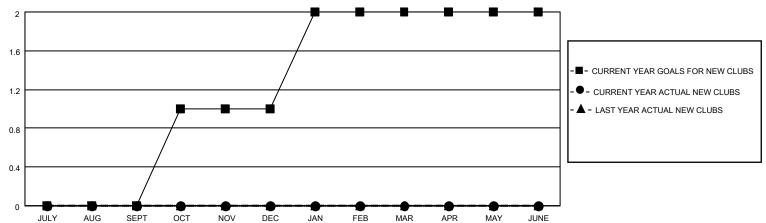

## MONTHLY MEMBERSHIP PROGRESS REPORT

LOCATION ILLINOIS District 1 F Results as of: 8/31/2022

| Clubs RESULTS FOR 2022-2023 |   |   |   | Members RESULTS FOR 2022-2023 |    |    |   |
|-----------------------------|---|---|---|-------------------------------|----|----|---|
|                             |   |   |   |                               |    |    |   |
| JULY/AUG/SEPT               | 0 | 0 | 0 | JULY/AUG/SEPT                 | 10 | 15 | 6 |
| OCT/NOV/DEC                 | 1 | 0 | 0 | OCT/NOV/DEC                   | 5  | 0  | 0 |
| JAN/FEB/MAR                 | 1 | 0 | 0 | JAN/FEB/MAR                   | 5  | 0  | 0 |
| APR/MAY/JUNE                | 0 | 0 | 0 | APR/MAY/JUNE                  | 10 | 0  | 0 |